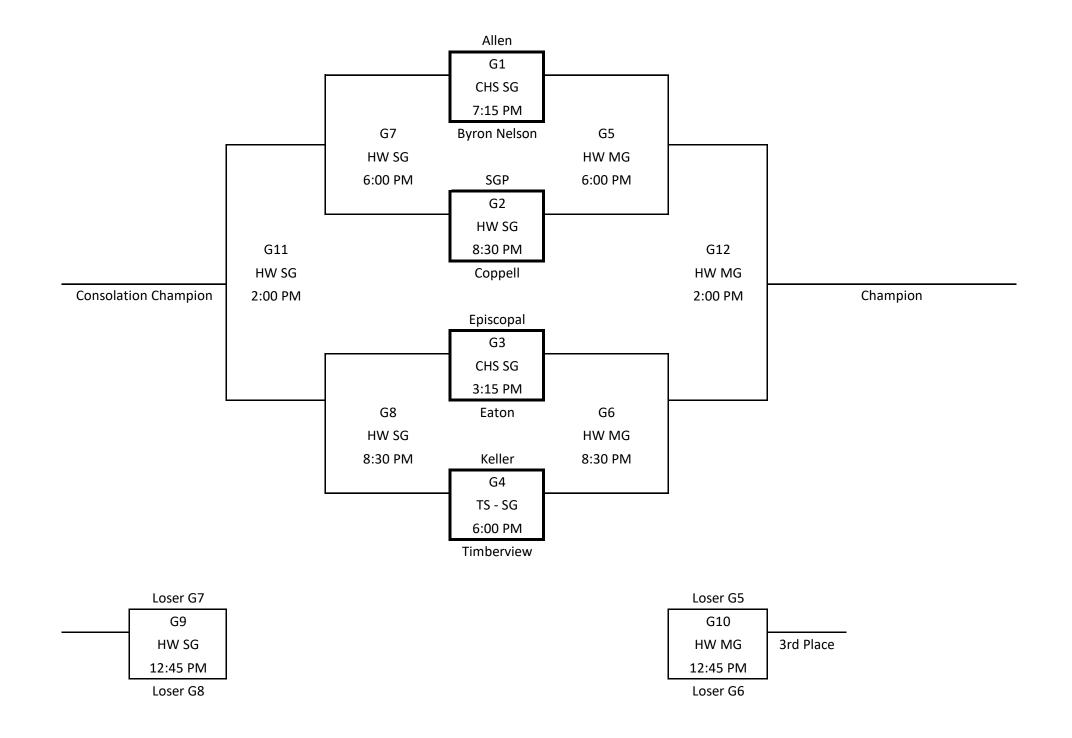

## **Central Classic Tournament - 9B Division - Crimson Bracket**

December 5th: Games 1-4
December 6th: Games 5-8
December 7th: Games 9-12

## **Top Team Wears White**

Central High School 950 Ray White Fort Worth, TX 76244

CHS MG: Central High School Main Gym CHS SG: Central High School Small Gym

Hillwood Middle School 8250 Parkwood Hill Blvd. Fort Worth, TX 76137

HMS MG: Hillwood Middle School Main Gym HMS SG: Hillwood Middle School Small Gym Trinity Springs Middle School
3550 Keller Hicks Rd
Fort Worth, TX 76244

TS - MG: Trinity Springs Middle School Main Gym
TS - SG: Trinity Springs Middle School Small Gym